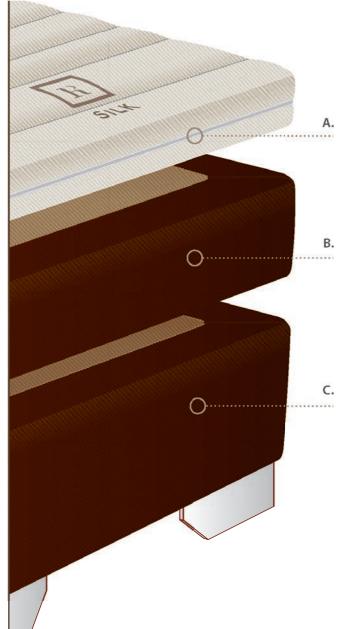

#### MATTRESS TOPPER

The mattress topper is the top layer of the continental bed system with which the human body is in direct contact. It determines the comfort of sleep and it is possible to choose the desired feeling according to the user's preference.

#### MATTRESS

The mattress has an irreplaceable function in the continental bed system. It copies the shape of the human body, stabilizes the spine in the correct anatomical position and significantly determines the stiffness of the entire bed.

#### BOXSPRING

A boxspring is a key component of a continental bed. It forms an airy and flexible base suitable for all types of mattresses. Boxspring is unique in its point adaptability.