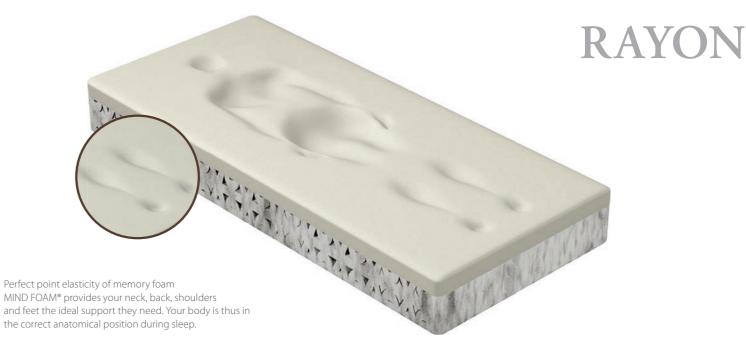

### **RAYON**

#### MATTRESS WITH MINIMUM BACK PRESSURE ON YOUR BODY

Pamper your body on a RAYON mattress. A thick layer of high-quality memory foam will allow the weight of your body to be evenly distributed over the entire surface of the mattress with minimal back pressure. This phenomenon is also described as weightlessness.

#### PROPERTIES OF RAYON MATTRESS CORE

A thick layer of high-quality MIND FOAM® memory foam reacts perfectly to your body temperature, eliminating the formation of points with high back pressure. The result is better blood circulation and more peaceful sleep without constant changes in body position. The perfect shaping of the mattress provides ideal support for your neck, back, shoulders and legs. Your body is thus in the correct anatomical position during sleep.

MIND FOAM® memory foam, which is used for the upper part of the mattress, was developed with the aim of giving perfect support to the human body when lying down. Its basis is viscoelastic foam supplemented with the unique ability of point elasticity with minimal back pressure. The result is a perfect feeling of relaxation and accelerated regeneration of the body during sleep.