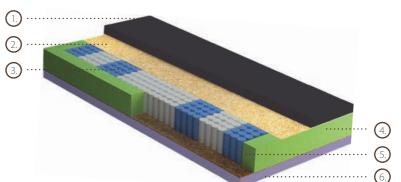

mattress KING grips

The King mattress cover is enhanced with grips that make handling the mattress easier.

1. Mind Foam® Soft (6 cm) · · ·

2. Seacell spreading layer 4. Pocket springs (13 cm) • 5. Coconut layer (1 cm) · · 6. Frame foam Nanosilver (13 cm) 7. Pocket springs (13 cm) •

9. Nanosilver foam (3 cm)

8. Seacell spreading layer

composition of KING mattress cover

#### A. MATTRESS COVER KING

This cover stands out for its elegance, softness and is very pleasant to the touch. Natural silk fiber contains protein substances similar to human skin, and therefore has a beneficial effect on it. In addition, the fiber resists microorganisms and does not cause any allergic reactions. Natural silk is supplemented with natural bamboo fiber with antibacterial effects.

#### **B.** HOLLOW-FILL SHAPED FIBER

The hollow fiber is treated with silicone, which gives it exceptional fluffiness and durability. The above-standard fiber weight of 300 grams per m<sup>2</sup> thus enhances the overall comfort of the mattress.

#### C. COMFORTABLE PUR FOAM

Stitched in the cover enables a more perfect adaptation of the mattress surface to the user's body.

#### **D.** BOTTOM FABRIC

The highly elastic material co-creating the elasticity of the entire cover is essential for maximum use of the shape properties of the mattress core