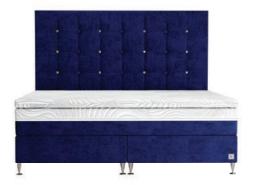

### MADELAINE

1. Front with SWAROVSKY crystals

2. Front with SWAROVSKI crystals/upholstered buttons

3. Front with padded buttons

The MADELAINE bed is destined to become a unique solitaire in your bedroom. The basis of the design is classic – traditional upholstery processing with "pulls" that add to the plasticity of its appearance. MADELAINE attracts attention with its elegance and the subtle effect of the reflection of SWAROVSKI crystals, which are delicately incorporated into the head of the bed and create a pleasant atmosphere in the light. This exclusive bed stands out best in a large space. The MADELAINE bed underlines the uniqueness of its owner.

The bed is produced in three variants. Headpiece with SWAROVSKI crystals; forehead with a combination of crystals and padded buttons; forehead with padded buttons.

FOREHEAD HEIGHT: 150 cm BOXSPRING HEIGHT: 22 / 32 cm GUARANTEE: 5 years FOREHEAD THICKNESS: 12 cm FOOT HEIGHT: 11 cm