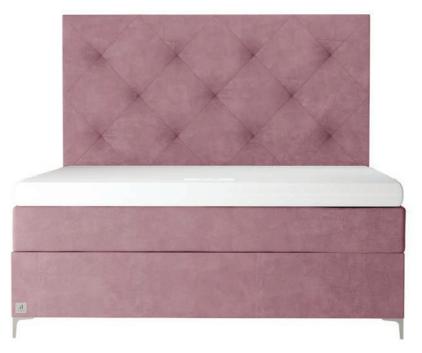

The basis of the design is classic – traditional upholstery processing with "pulls" that add to the plasticity of its appearance. MADELAINE attracts attention with its elegance and the subtle effect of the reflection of SWAROVSKI crystals, which are delicately incorporated into the head of the bed and create a pleasant atmosphere in the light. This exclusive bed stands out best in a large space. The MADELAINE bed underlines the uniqueness of its owner.

The bed is produced in three variants. Headpiece with SWAROVSKI crystals; forehead with a combination of crystals and padded buttons; forehead with padded buttons.

FOREHEAD HEIGHT: 150 cm BOXSPRING HEIGHT: 22 / 32 cm GUARANTEE: 5 years FOREHEAD THICKNESS: 12 cm FOOT HEIGHT: 11 cm



### ELEANOR



upholstery detail



detail of the stool



The ELEANOR bed impresses at first glance with its timeless design and exceptional headboard. It was created by combining modern design, elegance and very precise workmanship with a sense of detail. The dominant element of the headboard is the rhombuses gently connected by an elegant seam, which completes the overall exclusive appearance of the bed. With additional lighting, the natural plasticity of the forehead is further enhanced by the unique play of shadows. The headboard is suitably complemented by elegant stainless steel legs that create a feeling of lightness and airiness. Overall, the ELEANOR bed looks very graceful and balanced.

BOXSPRING HEIGHT: 22 / 32 cm FOOT HEIGHT: 13 cm GUARANTEE: 5 years FOREHEAD HEIGHT: 160 cm FOREHEAD THICKNESS: 9 cm



### MIA



upholstery detail