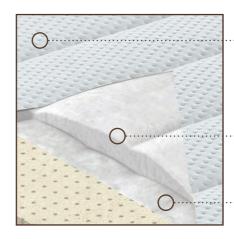

#### A. ALTEZA TALALAY MATTRESS COVER

This cover stands out for its elegance, softness and is very pleasant to the touch. Natural silk fiber contains protein substances similar to human skin, and therefore has a beneficial effect on it. In addition, the fiber resists microorganisms and does not cause any allergic reactions. Natural silk is supplemented with natural bamboo fiber with antibacterial effects.

#### **B.** HOLLOW-FILL SHAPED FIBER

The hollow fiber is treated with silicone, which gives it exceptional fluffiness and durability. Extra weight fiber weight of 300 grams per m<sup>2</sup> thus enhances the overall comfort of the mattress.

#### C. NON-WOVEN TEXTILES

The highly elastic fabric, which co-creates the elasticity of the entire cover, is essential for maximum use of the shape properties of the mattress core. At the same time, the fabric protects the core of the mattress against dirt.