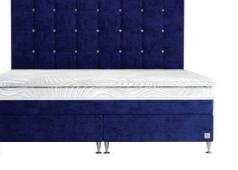

### MADELAINE

1. Front with SWAROVSKY crystals

2. Front with SWAROVSKI crystals/upholstered buttons

3. Front with padded buttons

The MADELAINE bed is destined to become a unique solitaire in your bedroom. The basis of the design is classic – traditional upholstery processing with "pulls" that add to the plasticity of its appearance. MADELAINE attracts attention with its elegance and the subtle effect of the reflection of SWAROVSKI crystals, which are delicately incorporated into the head of the bed and create a pleasant atmosphere in the light. This exclusive bed stands out best in a large space. The MADELAINE bed underlines the uniqueness of its owner.

The bed is produced in three variants. Headpiece with SWAROVSKI crystals; forehead with a combination of crystals and padded buttons; forehead with padded buttons.

FOREHEAD HEIGHT: 150 cm BOXSPRING HEIGHT: 22 / 32 cm GUARANTEE: 5 years FOREHEAD THICKNESS: 12 cm FOOT HEIGHT: 11 cm