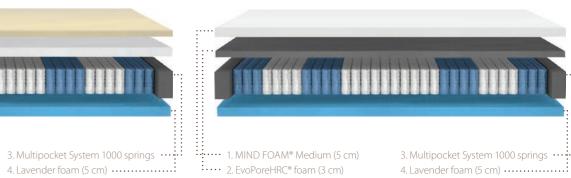

#### VARIANT MEDIUM

#### CORE FEATURES OF ELEANOR HYBRID soft

This mattress is a combination of advanced foams as well as the Multipocket System 1000 for maximum comfort. The mattress will suit a wide range of customers, it perfectly accommodates users of different weights and body types.

The top layer provides an absolute feeling of comfort thanks to two layers of MIND FOAM® foam. It is a branded memory foam of the latest generation. It provides high comfort even in a cold environment and significantly faster adaptability when changing position.

With the 1000 spring system, each spring is stored in a bag, which allows it to copy the point load independently. It adds orthopedic spine support capabilities to its features thanks to a greater number of springs and their distribution into seven stiffness zones. Thus, a large number of independently "working" orthopedic points will give you a feeling of maximum comfort.

#### CORE FEATURES OF ELEANOR HYBRID medium

In the medium version, in order to achieve a higher level of stiffness, one layer of MIND FOAM® foam is replaced by EvoPorecHRC® foam.

We used EvoPoreHRC® foam in the mattress, which is characterized by good dynamic and elastic properties, and at the same time is extremely stable and consistent. It is a foam with revolutionary constancy of all parameters, even under the influence of moisture, heat and pressure – three factors that have a negative effect on the foam in the mattress when sleeping.

Conventional foams have a problem dealing with them and usually there is a significant change in the elastic-mechanical properties of the foams. Compared to them, the EvoPoreHRC® foam shows long-term unchanged parameters even with the negative interaction of the mentioned factors.