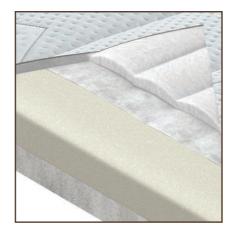

### MATTRESS TOPPERS

MATTRESS TOPPERS

TOPPER VISCO – MINDFOAM® memory foam adapts perfectly to the curves of the human body. The topper is extremely comfortable and, thanks to the properties of the viscoelastic foam, also feels warm. TOPPER VISCO is especially suitable for people who prefer the feeling of a "warmed" bed.

TOPPER VISCO

TOPPER FIRM – TALALAY LATEX® foam feels stiffer, but at the same time extremely elastic and well adaptable. This topper is created for people who prefer to sleep on a harder base.

TOPPER FIRM

Toppers fundamentally adjust the stiffness of the continental beds, and thus the resulting feeling of comfort during sleep. A suitably chosen topper should be pleasant soft, with the ability to adapt to the shape human figure. Comfort topper eliminates critical the pressure of the bed on the contact surfaces of the body, which reduces muscle tension. This, in turn, will positively affect the quality of sleep, which is deeper and more peaceful. FERRETI offers three types of mattress toppers.

TOPPER SOFT – is extremely flexible and airy at the same time. The top layer of exclusive GREENGEL foam ensures maximum comfort and airiness. The bottom layer of NANOSILVER® foam provides the required support for the spine. This model meets all the requirements for an ideal mattress topper.