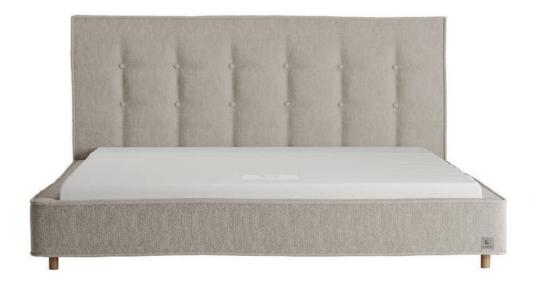

### **MODENA**

upholstery detail

detail of the bed frame

The MODENA bed will win the hearts of lovers of simplicity, airiness and sober elegance. It is clean and balanced, providing the irresistible luxury of the comfort of a double bed. The resulting harmonizing design of the bed is given by a combination of carefully selected upholstery materials in natural colors and their refined processing with an emphasis on details.

It is ideal for interiors where their purposeful and practical function is combined with a tendency to connect with nature.

FOREHEAD HEIGHT: 110 cm FOREHEAD THICKNESS: 9 / 16 cm HEIGHT SIDES: 30 cm FOOT HEIGHT: 13 cm GUARANTEE: 5 years