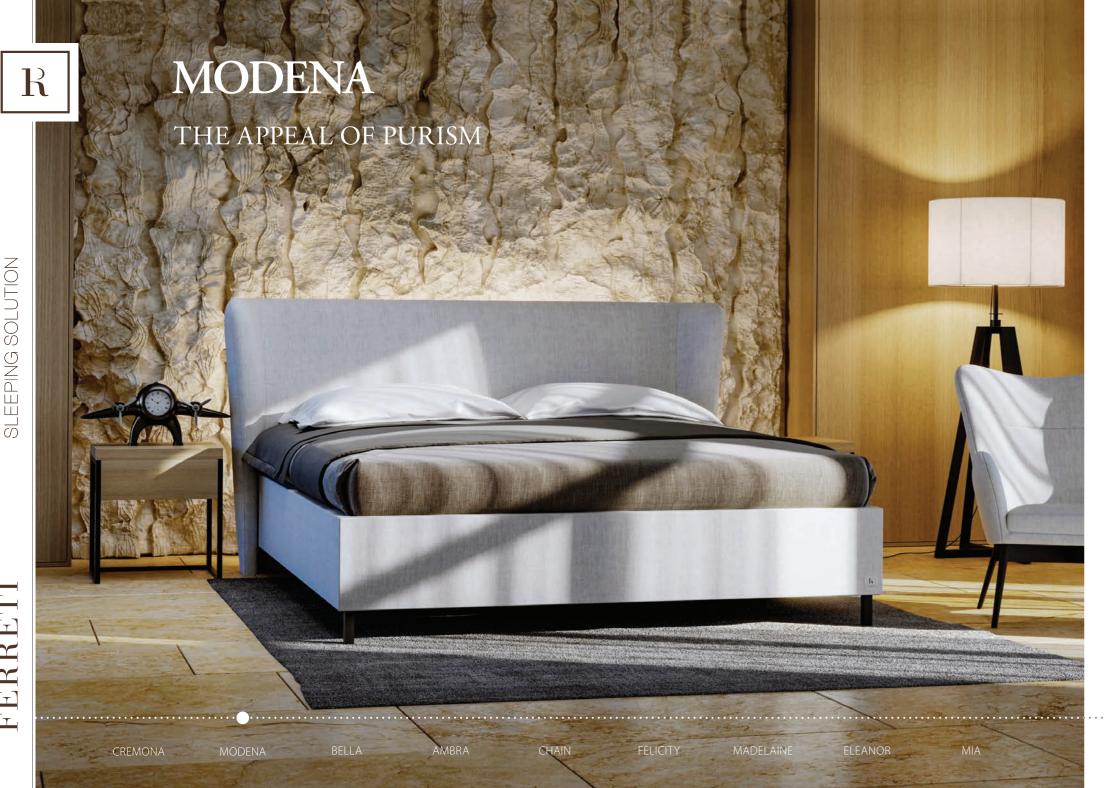

### **MODENA**

upholstery detail

detail of the bed frame

The MODENA bed will win the hearts of lovers of simplicity, airiness and sober elegance. It is clean and balanced, providing the irresistible luxury of the comfort of a double bed. The resulting harmonizing design of the bed is given by a combination of carefully selected upholstery materials in natural colors and their refined processing with an emphasis on details.

It is ideal for interiors where their purposeful and practical function is combined with a tendency to connect with nature.

FOREHEAD HEIGHT: 110 cm FOREHEAD THICKNESS: 9 / 16 cm HEIGHT SIDES: 30 cm FOOT HEIGHT: 13 cm GUARANTEE: 5 years