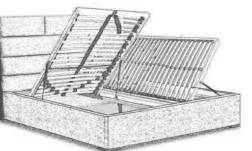

#### **DESIGN BED:**

- BASIC
- SIDE STORAGE
- FRONT STORAGE

The storage spaces have grids that can be folded out from the legs (NV) or from the side (BV). The choice of the type of grid for the hinges should take into account the spatial possibilities after installing the bed in the bedroom – from which side access to the UP will be more convenient. In the version without UP in addition to all the regular grids from the offer, it is also possible to use special electrically adjustable grids for absolute comfort during sleep, but also for moments of active rest, e.g. while reading. The height of the sides is 25 cm, 30 cm and 35 cm.

#### DESIGN BED LIFT UP

When entering the storage space, it is possible to set the grid to position A (slanted) or subsequently from position A to position B (horizontal). Design bed with the most accessible storage space over the entire area. In addition, the storage space is supplemented by a fold-out to a horizontal position for easy replacement of bed linen or mattress cover after washing, or for storage space ventilation.

In this version of the hinge, it is also possible to use one large mattress for the entire bed without restricting access to the storage space. Even when folded into the position for changing the bed linen or mattress cover after washing, the part of the storage space directly at the headboard is very easily accessible, which is completely inaccessible when similar folds from the legs.

Another advantage is the possibility of ventilating the underside of the mattress during the day after tilting the grid to a horizontal position. In this way, the mattress does not suffer from insufficient ventilation when used on a bed with storage space.