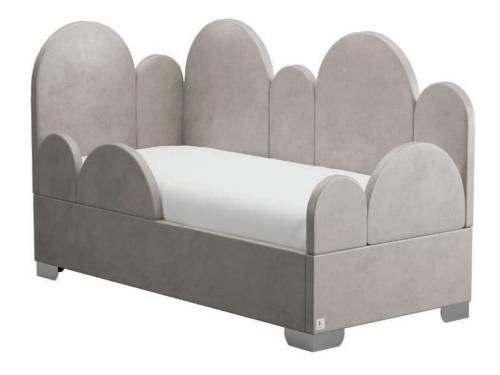

### MIA

upholstery detail

forehead detail

The MIA children's bed is an ideal choice for parents who are looking for a quality and stylish bed for their children. Its characteristic design element is the arched parts of the headboard. These parts give the bed a unique look and at the same time ensure the safety of the child. The MIA bed is designed to minimize the risk of injury while providing children with a comfortable and safe sleeping environment. All the materials used are of the highest quality, which makes the bed not only safe, but also strong and stable. Thanks to all its features and qualities, the MIA children's bed is an excellent investment in the future of the child and the entire family.

FOREHEAD HEIGHT: 121 cm FOREHEAD THICKNESS: 6 cm HEIGHT SIDES: 103 cm, 78 cm, 68 cm FOOT HEIGHT: 8 cm GUARANTEE: 5 years