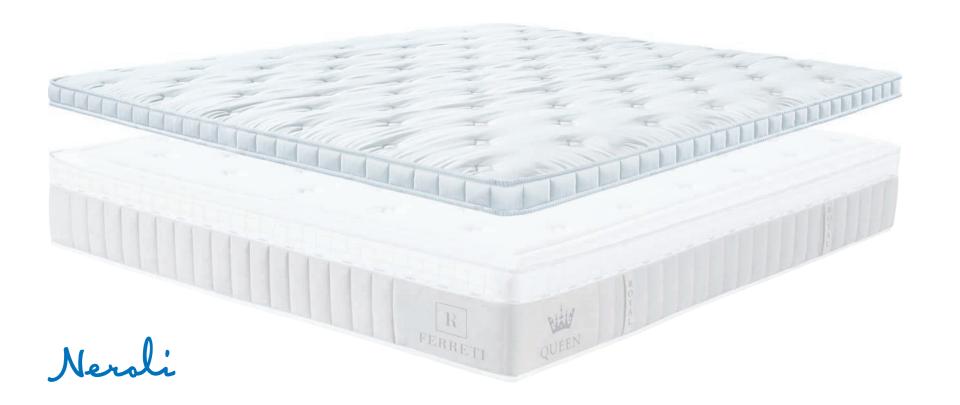

#### PROPERTIES OF TOPPER QUEEN

NEROLI is an essential oil that is distilled from the flowers of the bitter orange tree. It is considered one of the most expensive oils in the world and is sought after for its calming effects on the nervous system. It helps relieve mental tension, improves blood circulation and acts as an antidepressant. Its properties facilitate the fight against insomnia and restless sleep. By incorporating oil into HR foam NEROLI, an exceptional product was created that brings a new dimension to your rest – AROMATHERAPY.

TOPPER QUEEN

COLLAGEN GLAMOUR

**ELEANOR HYBRID** 

PILATIS

ALTEZA TALALAY

HEIGHT: 10 cm CAPACITY: up to 150 kg