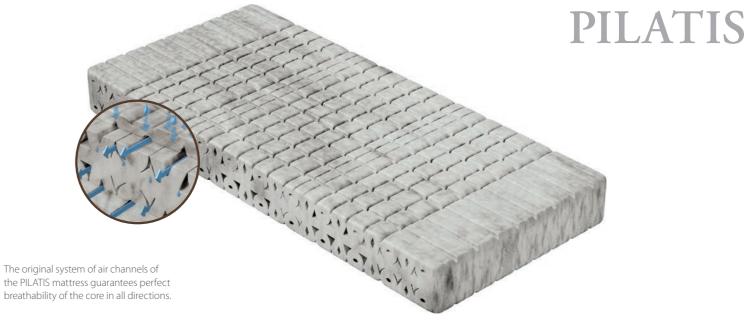

#### MATTRESS WITH PERFECT BREATHABILITY AND DRAINAGE OF MOISTURE

The original system of air vents and channels creates perfect air flow, dissipating excess heat to unwanted moisture from the core of the mattress. This system of automatic thermoregulation reduces the sweating of the human body.

#### PROPERTIES OF THE PILATIS MATTRESS CORE

The original air channel system of the PILATIS mattress increases breathability in all directions. This results in a perfect flow of air through the entire mattress. An environment unsuitable for the occurrence of mites is created, the perspiration of the human body is reduced, which brings about an increase in the hygienic standard of the mattress. The combination of a system of thermoregulation and zoning with perfect spine support guarantees the regeneration of the body during the entire period of sleep.

The core of the PILATIS mattress is made of the unique brand NANOSILVER foam developed for the most exclusive lines of mattresses. Permanent elasticity, excellent elasticity and a high standard of point elasticity guarantee an even distribution of body pressure. The optimal open cell structure guarantees a high level of permeability with excellent moisture regulation, which is additionally supported by the profiling of the mattress core.

NANOSILVER foam is made according to the strictest criteria guaranteeing the highest quality. The PILATIS mattress is produced in two versions of stiffness H2/H3 and also in two heights of 23 and 25 cm.