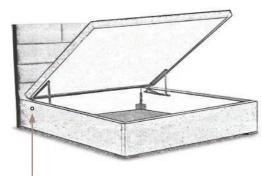

Knob for electrical control

#### ELEKTRO LIFT UP

The ELEKTRO LIFT UP box offers comfortable access to the storage space thanks to an electrically driven mechanism.

By holding down the button on the bed frame, the hinged part of the box will be raised without the need to use mechanical force. This makes full use of the storage space easy and convenient.