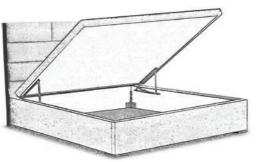

#### ELEKTRO LIFT UP

The ELEKTRO LIFT UP box offers comfortable access to the storage space thanks to an electrically driven mechanism.

By holding down the button on the bed frame, the hinged part of the box will be raised without the need to use mechanical force. This makes full use of the storage space easy and convenient.