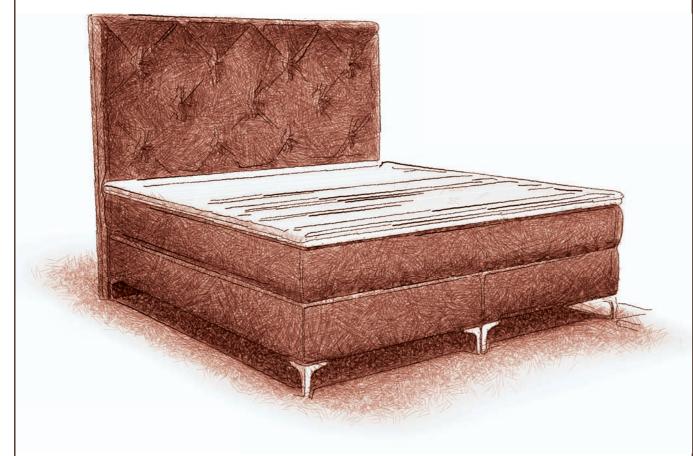

# – UNIQUE SYSTEM

The product line of FERRETI continental beds is the embodiment of ideas about perfect comfort during sleep. The concept of sleeping on a continental bed is recognized worldwide as the gold standard for quality sleep.

Currently, it is the most sophisticated sleeping system, consisting of three components: a flexible boxspring, a mattress and a mattress topper. Each component of this system fulfills its specific function, while these components work together as a whole to ensure ideal properties. The composition of the continental bed creates a unique effect of double cushioning, which guarantees the required orthopedic support of the spine and at the same time induces an inimitable feeling of comfort.