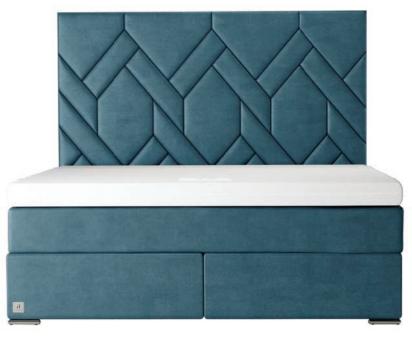

# **FELICITY** THE PERMANENT BEAUTY OF A DIAMOND ..... ELEANOR

### FELICITY

detail of the headboard

upholstery detail

The main motif for the design of the FELICITY headboard was the king of jewelry – DIAMOND – a symbol that reminds us of precious and important moments in our lives.

Just as the beauty of a diamond is enhanced by precise grinding, the beauty of the FELICITY bed is created by masterful, highly professional upholstery. Hours of precise work by the best upholstery masters are hidden behind the clean geometric motif of the front.

The FELICITY bed is like a diamond – beautiful, elegant, stylish and will permanently bring a touch of luxury to classic and modern interiors.

FOREHEAD HEIGHT: 160 cm FOREHEAD THICKNESS: 9 cm BOXSPRING HEIGHT: 22 / 32 cm FOOT HEIGHT: 3 cm GUARANTEE: 5 years