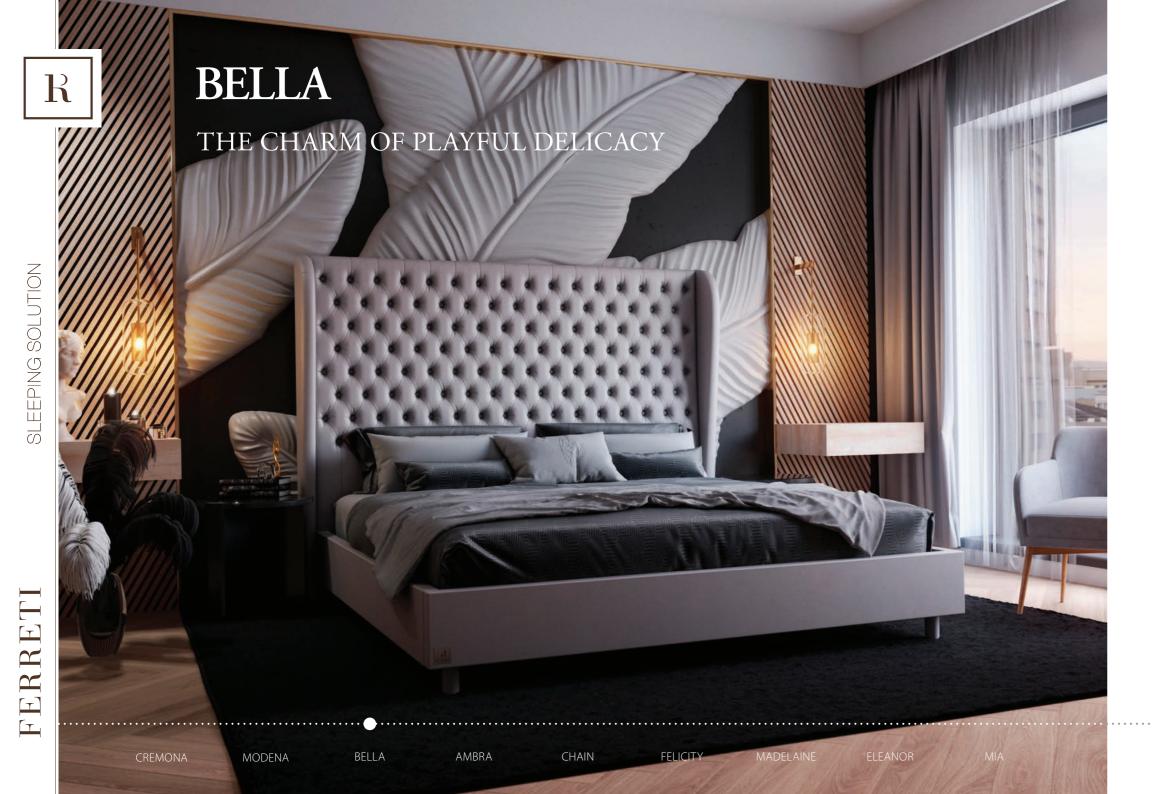

### BELLA

upholstery detail

detail of the headboard

The BELLA bed is distinctly feminine, elegant, soft and playful at the same time. The dominant feature of the bed is the spatially generous headboard with rich decoration of hand-wrapped buttons, finished on both sides by gently rounded sides. The significant plasticity of the forehead is achieved by symmetrically pulling in a large number of buttons.

The basis for an exceptional design is the high quality of the materials used and their perfect processing.