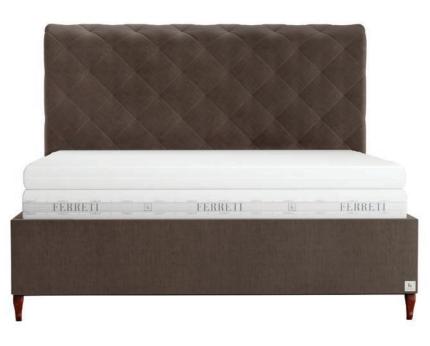

### CHAIN

detail of the front of the upholstery

detail of the stool

#### The CHAIN bed is a real work of art.

The original universal decorative style of the headboard has art deco features. It does not matter whether the interior of your bedroom is modern or classic, the CHAIN bed will give it the mystery, elegance and prestige of the most luxurious spaces.

The uniqueness of the bed is enhanced by the combination of simplified, clean lines of the headboard and precise processing of high-quality upholstery materials in subtle colors and reflections.

CHAIN is proof that even one exclusive element can change yours unrecognizable interior.

FOREHEAD HEIGHT: 160 cm FOREHEAD THICKNESS: 9 cm BOXSPRING HEIGHT: 22 / 32 cm FOOT HEIGHT: 3 cm GUARANTEE: 5 years