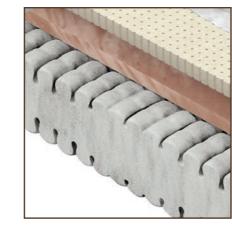

The core of the PILATIS mattress is made of the unique brand NANOSILVER foam developed for the most exclusive lines of mattresses. Permanent elasticity, excellent elasticity and a high standard of point elasticity guarantee an even distribution of body pressure. The optimal open cell structure guarantees a high level of permeability with excellent moisture regulation, which is additionally supported by the profiling of the mattress core.

NANOSILVER foam is made according to the strictest criteria guaranteeing the highest quality. The PILATIS mattress is produced in two versions of stiffness H2/H3 and also in two heights of 23 and 25 cm.

The bottom side of the mattress uses a unique brand NANOSILVER foam, which is characterized by permanent elasticity, excellent elasticity and a high standard of point elasticity. The RAYON mattress is produced in two versions of hardness H2 / H3 and also in two heights of 20 and 25 cm.