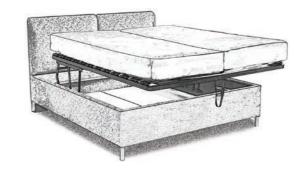

#### **DESIGN BED:**

- BASIC
- SIDE STORAGE
- FRONT STORAGE

The storage spaces have grids that can be folded out from the legs (NV) or from the side (BV). The choice of the type of grid for the hinges should take into account the spatial possibilities after installing the bed in the bedroom – from which side access to the UP will be more convenient. In the version without UP in addition to all the regular grids from the offer, it is also possible to use special electrically adjustable grids for absolute comfort during sleep, but also for moments of active rest, e.g. while reading. The height of the sides is 25 cm, 30 cm and 35 cm.

#### STORAGE EXCLUSIVE

This type of sleep system provides several advantages. It is more advantageous in terms of space, because the surface of the bed occupies the same area as the sleeping surface in the interiors. At the same time, there is a large storage space in the bed without further divisions. Access to the storage space is convenient even when using "double mattresses".

#### ELEKTRO LIFT UP

The ELEKTRO LIFT UP box offers comfortable access to the storage space thanks to an electrically driven mechanism.

By holding down the button on the bed frame, the hinged part of the box will be raised without the need to use mechanical force. This makes full use of the storage space easy and convenient.

#### DESIGN BED LIFT UP

When entering the storage space, it is possible to set the grid to position A (slanted) or subsequently from position A to position B (horizontal). Design bed with the most accessible storage space over the entire area. In addition, the storage space is supplemented by a fold-out to a horizontal position for easy replacement of bed linen or mattress cover after washing, or for storage space ventilation.

In this version of the hinge, it is also possible to use one large mattress for the entire bed without restricting access to the storage space. Even when folded into the position for changing the bed linen or mattress cover after washing, the part of the storage space directly at the headboard is very easily accessible, which is completely inaccessible when similar folds from the legs.

Another advantage is the possibility of ventilating the underside of the mattress during the day after tilting the grid to a horizontal position. In this way, the mattress does not suffer from insufficient ventilation when used on a bed with storage space.