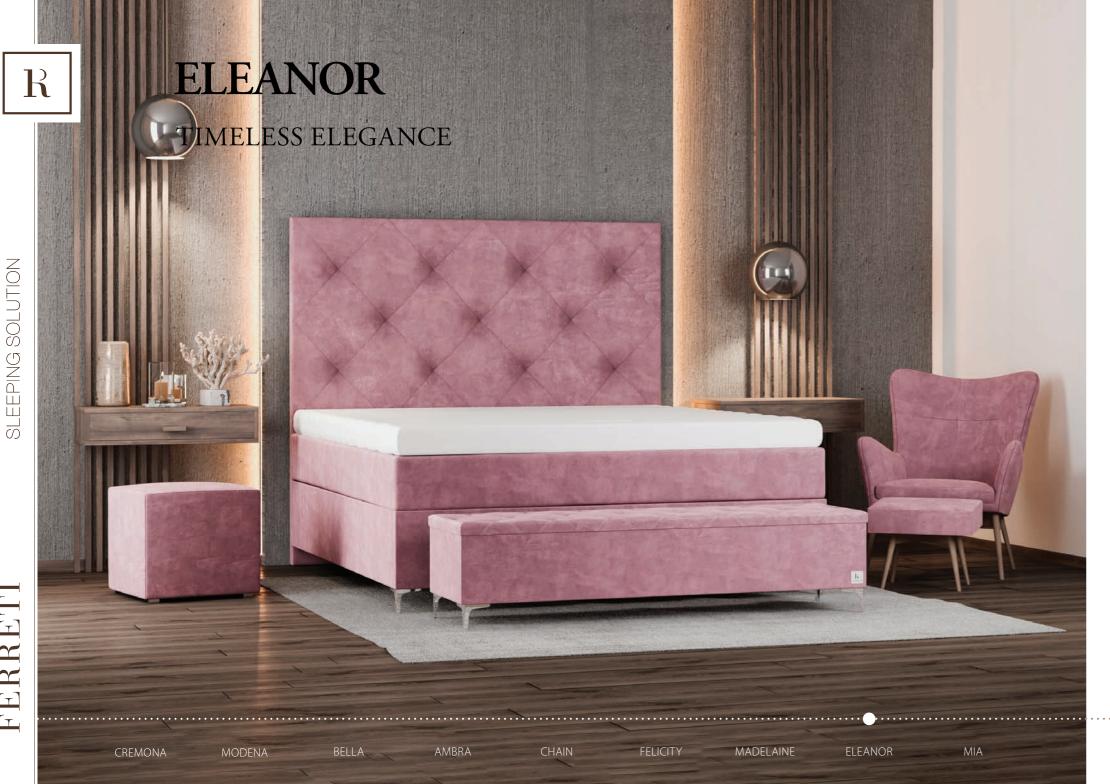

### ELEANOR

upholstery detail

detail of the stool

The ELEANOR bed impresses at first glance with its timeless design and exceptional headboard. It was created by combining modern design, elegance and very precise workmanship with a sense of detail. The dominant element of the headboard is the rhombuses gently connected by an elegant seam, which completes the overall exclusive appearance of the bed. With additional lighting, the natural plasticity of the forehead is further enhanced by the unique play of shadows. The headboard is suitably complemented by elegant stainless steel legs that create a feeling of lightness and airiness. Overall, the ELEANOR bed looks very graceful and balanced.

BOXSPRING HEIGHT: 22 / 32 cm FOOT HEIGHT: 13 cm GUARANTEE: 5 years FOREHEAD HEIGHT: 160 cm FOREHEAD THICKNESS: 9 cm