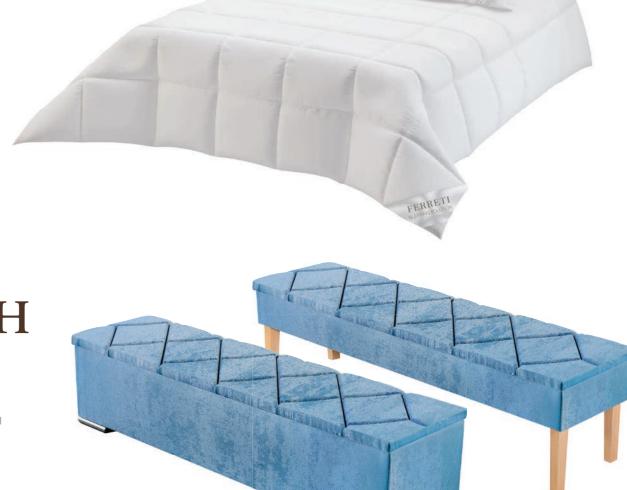

#### BLANKET AND PILLOW FOR OPTIMAL TEMPERATURE REGULATION

The down guilt and pillow from the FERRETI collection, thanks to the unique properties of the down, create ideal conditions for sleep. The down maintains an optimal temperature, breathes perfectly and at the same time provides natural regulation heat and humidity during sleep.

The area of the guilt is divided into equally sized chambers, between which the fluff cannot move. Due to the uniform distribution of the filling over the entire surface and in each part (at the edges or in the middle), the guilt has the same warmth. The filling made of pure down without feather content (ROYAL quilt) gives the quilt "lightness" while maintaining high warmth. Another of the Ferreti guilts is the EXCLUSIVE guilt, which, in addition to down, also contains feathers in an amount of up to 10%.

The pillow consists of three chambers. The two outer chambers are filled with pure down to create an initial impression of softness. The inner chamber is filled with down with an admixture of feathers in a volume of up to 15%, which ensures proper head support during sleep. The highest quality of the products is also confirmed by the awarded international certificates NOMITE and DAUNASAN..

#### PRACTICAL STOOL WITH STORAGE SPACE AND A BENCH

For all FERRETI beds, we offer a design-identical and at the same time very practical stool with storage space. By purchasing a stool, you will not only get extra storage space and a comfortable place to sit while changing, but you will also enhance the overall impression of your bedroom interior. In addition, you can have the lid of the stool in the same design as the head of the bed, while the stool is upholstered in the same upholstery fabric as the bed itself.

> The offer also includes a BENCH, which has no storage space. but will serve well for sitting while getting dressed. STOOL with storage space (LxWxH): 40/160/180/200x40x55 cm.

PICARDI

PILLOW

www.ferreti.eu