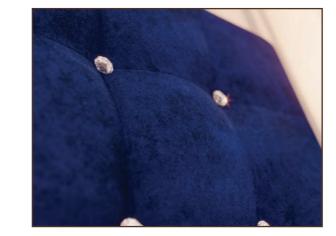

detail of the headboard

detail of "SWARO" crystals

### MADELAINE

1. Front with SWAROVSKY crystals

2. Front with SWAROVSKI crystals/upholstered buttons

3. Front with padded buttons

The MADELAINE bed is destined to become a unique solitaire in your bedroom. The basis of the design is classic – traditional upholstery processing with "pulls" that add to the plasticity of its appearance. MADELAINE attracts attention with its elegance and the subtle effect of the reflection of SWAROVSKI crystals, which are delicately incorporated into the head of the bed and create a pleasant atmosphere in the light. This exclusive bed stands out best in a large space. The MADELAINE bed underlines the uniqueness of its owner.