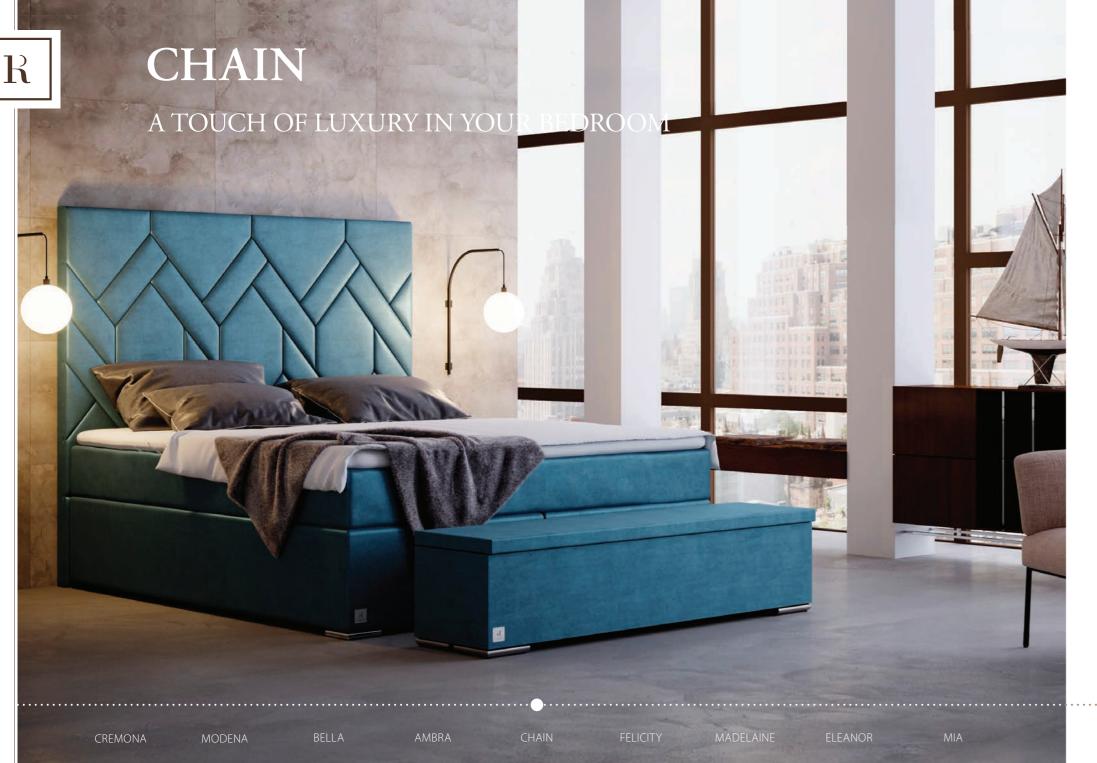

### CHAIN

detail of the front of the upholstery

detail of the stool

#### The CHAIN bed is a real work of art.

The original universal decorative style of the headboard has art deco features. It does not matter whether the interior of your bedroom is modern or classic, the CHAIN bed will give it the mystery, elegance and prestige of the most luxurious spaces.

The uniqueness of the bed is enhanced by the combination of simplified, clean lines of the headboard and precise processing of high-quality upholstery materials in subtle colors and reflections.

CHAIN is proof that even one exclusive element can change yours unrecognizable interior.

FOREHEAD HEIGHT: 160 cm FOREHEAD THICKNESS: 9 cm BOXSPRING HEIGHT: 22 / 32 cm FOOT HEIGHT: 3 cm GUARANTEE: 5 years