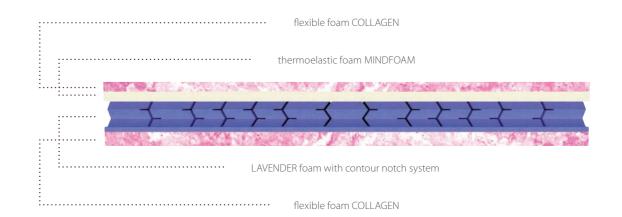

### **ELEANOR HYBRID**

POCKET SPRING MATTRESS IN SOFTER AND HARDER VERSIONS USING MEMORY AND COLD FOAM

The perfect point elasticity of MIND FOAM® memory foam in combination with pocket springs and cold foam is a guarantee of comfort and perfect body support in the correct anatomical position.

#### detail of mattress cover

BIORYTMIC substance containing natural minerals, which, by radiating natural energy, positively affect intrabody "communication" and the flow of energy flows. They are responsible for the proper functioning of the body, which is a basic prerequisite for preventing diseases and maintaining health. The effect of minerals will make you feel rejuvenated, your stress level will decrease, your body will relax and regenerate better, and you will feel better. You will wake up feeling fresh, rested, and your body will be full of strength and energy.

#### VARIANT MEDIUM

#### CORE FEATURES OF ELEANOR HYBRID soft

This mattress is a combination of advanced foams as well as the Multipocket System 1000 for maximum comfort. The mattress will suit a wide range of customers, it perfectly accommodates users of different weights and body types.

The top layer provides an absolute feeling of comfort thanks to two layers of MIND FOAM® foam. It is a branded memory foam of the latest generation. It provides high comfort even in a cold environment and significantly faster adaptability when changing position.

With the 1000 spring system, each spring is stored in a bag, which allows it to copy the point load independently. It adds orthopedic spine support capabilities to its features thanks to a greater number of springs and their distribution into seven stiffness zones. Thus, a large number of independently "working" orthopedic points will give you a feeling of maximum comfort.

#### CORE FEATURES OF ELEANOR HYBRID medium

In the medium version, in order to achieve a higher level of stiffness, one layer of MIND FOAM® foam is replaced by EvoPorecHRC® foam.

We used EvoPoreHRC® foam in the mattress, which is characterized by good dynamic and elastic properties, and at the same time is extremely stable and consistent. It is a foam with revolutionary constancy of all parameters, even under the influence of moisture, heat and pressure – three factors that have a negative effect on the foam in the mattress when sleeping.