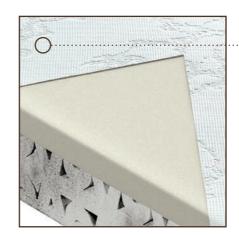

detail of PILATIS mattress core

A. PILATIS MATTRESS COVER

This cover stands out for its elegance, softness and is very pleasant to the touch. Natural silk fiber contains protein substances similar to human skin, and therefore has a beneficial effect on it. In addition, the fiber resists microorganisms and does not cause any allergic reactions. Natural silk is supplemented with natural bamboo fiber with antibacterial effects.

#### **B.** HOLLOW-FILL SHAPED FIBER

• The hollow fiber is treated with silicone, which gives it exceptional fluffiness and durability. The above-standard fiber weight of 300 grams per m<sup>2</sup> thus enhances the overall comfort of the mattress.

#### **C.** NON-WOVEN TEXTILES

The highly elastic fabric, which co-creates the elasticity of the entire cover, is essential for maximum use of the shape properties of the mattress core.