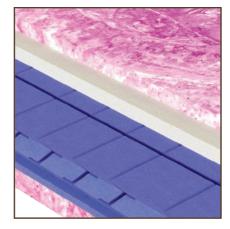

### **ELEANOR HYBRID**

POCKET SPRING MATTRESS IN SOFTER AND HARDER VERSIONS USING MEMORY AND COLD FOAM

The perfect point elasticity of MIND FOAM® memory foam in combination with pocket springs and cold foam is a guarantee of comfort and perfect body support in the correct anatomical position.

#### detail of mattress cover

BIORYTMIC substance containing natural minerals, which, by radiating natural energy, positively affect intrabody "communication" and the flow of energy flows. They are responsible for the proper functioning of the body, which is a basic prerequisite for preventing diseases and maintaining health. The effect of minerals will make you feel rejuvenated, your stress level will decrease, your body will relax and regenerate better, and you will feel better. You will wake up feeling fresh, rested, and your body will be full of strength and energy.