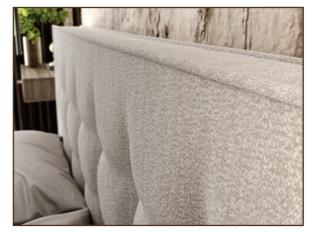

### **CREMONA**

detail of the headboard

upholstery detail

The unifying feature of the beds from the ITALIAN DESIGN collection is simplicity, airiness, sober elegance and the achieved effect of a clean, balanced and harmonious appearance. The emphasis placed on carefully selected upholstery materials in natural colors and their refined, precise processing is also visible in the CREMONA bed.

CREMONA has won the hearts of many clients with its decency and can become an elegant "queen" of your interior as well.

FOREHEAD HEIGHT: 102 cm FOREHEAD THICKNESS: 15 cm HEIGHT SIDES: 24 cm FOOT HEIGHT: 6 cm GUARANTEE: 5 years