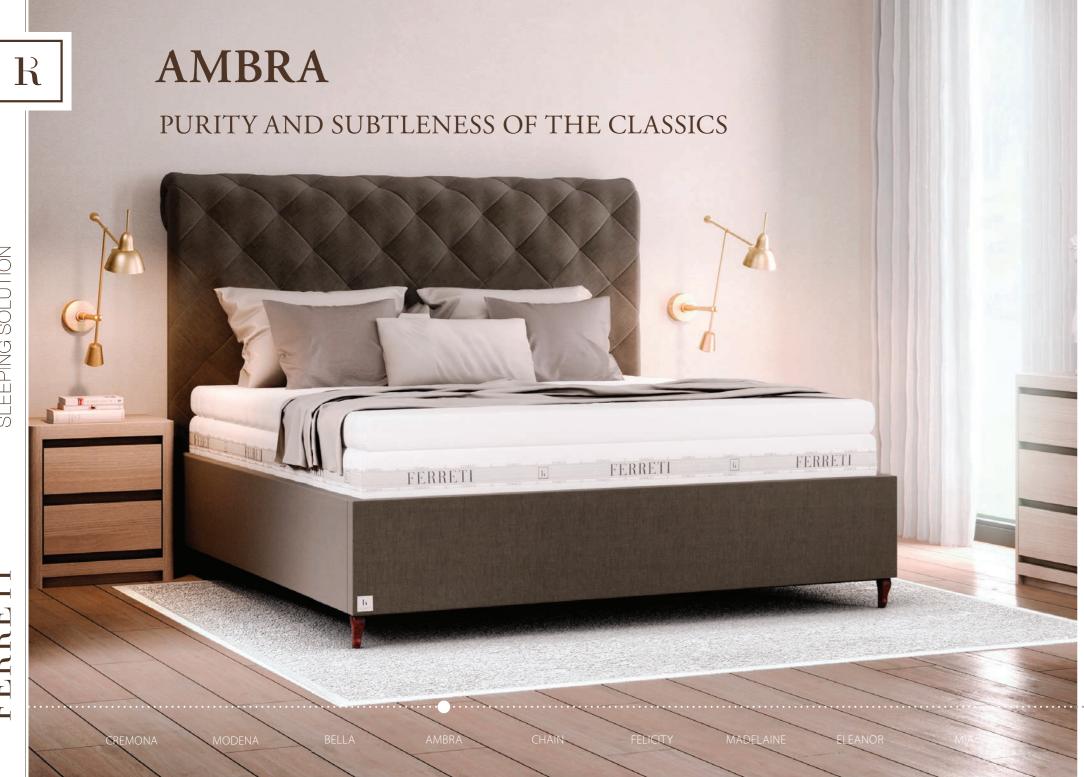

### **AMBRA**

detail of the headboard

upholstery detail

In this bed, elements of classic design and precise upholstery art are sensitively connected. A gently bent headboard, a beautifully crafted arch and a classic design of subtle curves and curves are typical features of the AMBRA bed. The beauty of the natural structure of the leather is further emphasized by its high-quality workmanship.

The interestingly shaped wooden legs of the bed appropriately complete the overall design. The AMBRA bed will be a jewel in your bedroom and will fill your home with warmth and harmony from natural materials. The bed is made of high-quality leather from the leading Italian manufacturer Gruppo Mastrotto. The leather is dyed exclusively with natural pigments that emphasize the beauty of its natural structure.

A new feature of the AMBRA bed is the option of upholstering the AMBRA bed in designer fabrics with a wide color palette.

FOREHEAD HEIGHT: 155 cm FOREHEAD THICKNESS: 15 / 25 cm THE HEIGHT OF THE BED FRAME: 35 x 5 cm FOOT HEIGHT: 13 cm GUARANTEE: 5 years