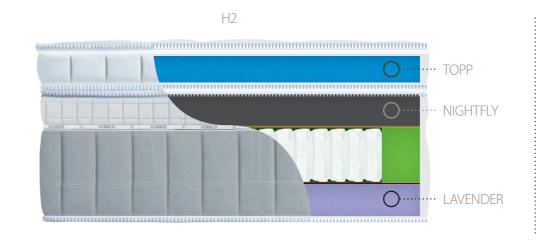

#### SOFTER SIDE

- 1. Comfortable softened foam NIGHTFLY
- 2. Spreading layer SEACELL
- 3. Pocket springs with 7 zones
- 4. Reinforced sides
- 5. Spreading layer made of coconut fiber
- 6. Comfortable LAVENDER foam

#### FEATURES OF THE SOFT SIDE OF THE MATTRESS:

This side of the mattress, referred to as H3, is intended for lovers of higher comfort with a feeling of softness and better sinking into the mattress. This is achieved by using quality softened NIGHTFLY foam in the surface layer. The softer SEACELL spreading layer allows the load to be transferred to the pocket springs, which, with point, seven-zone adjustment, perfectly follow the user's body and ensure maximum support for the spine. To maximize the feeling of comfort, TOP QUEEN can be used on the mattress.