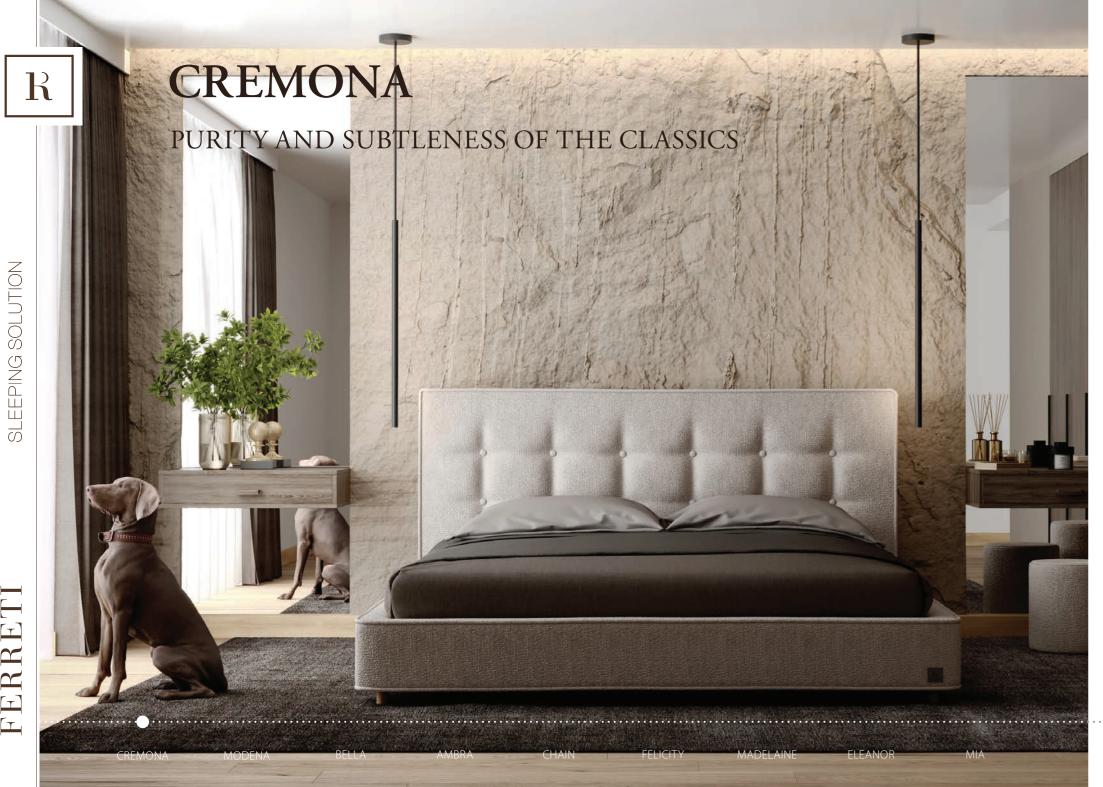

### **CREMONA**

detail of the headboard

upholstery detail

The unifying feature of the beds from the ITALIAN DESIGN collection is simplicity, airiness, sober elegance and the achieved effect of a clean, balanced and harmonious appearance. The emphasis placed on carefully selected upholstery materials in natural colors and their refined, precise processing is also visible in the CREMONA bed.

CREMONA has won the hearts of many clients with its decency and can become an elegant "queen" of your interior as well.

FOREHEAD HEIGHT: 102 cm FOREHEAD THICKNESS: 15 cm HEIGHT SIDES: 24 cm FOOT HEIGHT: 6 cm GUARANTEE: 5 years