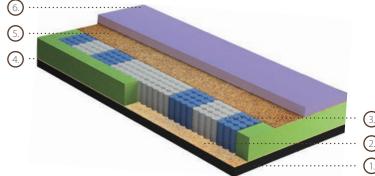

#### SOFTER SIDE

- 1. Comfortable softened foam NIGHTFLY
- 2. Spreading layer SEACELL
- 3. Pocket springs with 7 zones
- 4. Reinforced sides
- 5. Spreading layer made of coconut fiber
- 6. Comfortable LAVENDER foam

#### FEATURES OF THE SOFT SIDE OF THE MATTRESS:

This side of the mattress, referred to as H3, is intended for lovers of higher comfort with a feeling of softness and better sinking into the mattress. This is achieved by using quality softened NIGHTFLY foam in the surface layer. The softer SEACELL spreading layer allows the load to be transferred to the pocket springs, which, with point, seven-zone adjustment, perfectly follow the user's body and ensure maximum support for the spine. To maximize the feeling of comfort, TOP QUEEN can be used on the mattress.