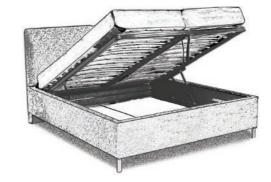

#### DESIGN BED LIFT UP

When entering the storage space, it is possible to set the grid to position A (slanted) or subsequently from position A to position B (horizontal). Design bed with the most accessible storage space over the entire area. In addition, the storage space is supplemented by a fold-out to a horizontal position for easy replacement of bed linen or mattress cover after washing, or for storage space ventilation.

In this version of the hinge, it is also possible to use one large mattress for the entire bed without restricting access to the storage space. Even when folded into the position for changing the bed linen or mattress cover after washing, the part of the storage space directly at the headboard is very easily accessible, which is completely inaccessible when similar folds from the legs.

Another advantage is the possibility of ventilating the underside of the mattress during the day after tilting the grid to a horizontal position. In this way, the mattress does not suffer from insufficient ventilation when used on a bed with storage space.