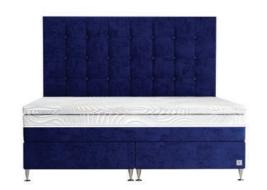

### ELEANOR

upholstery detail

detail of the stool

The ELEANOR bed impresses at first glance with its timeless design and exceptional headboard. It was created by combining modern design, elegance and very precise workmanship with a sense of detail. The dominant element of the headboard is the rhombuses gently connected by an elegant seam, which completes the overall exclusive appearance of the bed. With additional lighting, the natural plasticity of the forehead is further enhanced by the unique play of shadows. The headboard is suitably complemented by elegant stainless steel legs that create a feeling of lightness and airiness. Overall, the ELEANOR bed looks very graceful and balanced.

BOXSPRING HEIGHT: 22 / 32 cm FOOT HEIGHT: 13 cm GUARANTEE: 5 years FOREHEAD HEIGHT: 160 cm FOREHEAD THICKNESS: 9 cm