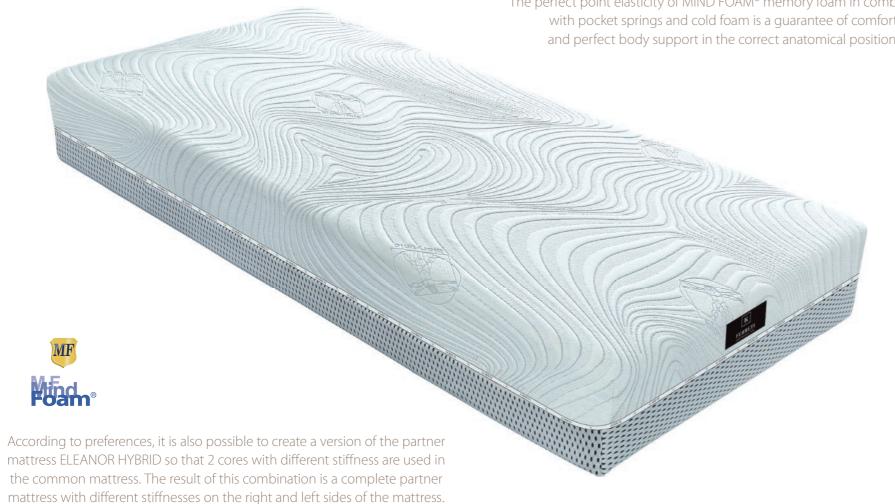

### **ELEANOR HYBRID**

### **ELEANOR HYBRID**

POCKET SPRING MATTRESS IN SOFTER AND HARDER VERSIONS USING MEMORY AND COLD FOAM

The perfect point elasticity of MIND FOAM® memory foam in combination with pocket springs and cold foam is a guarantee of comfort and perfect body support in the correct anatomical position.

According to preferences, it is also possible to create a version of the QUEEN partner mattress so that 2 cores with different stiffness are used in the common mattress. The result of this combination is a complete partner mattress with different stiffnesses on the right and left sides of the mattress.