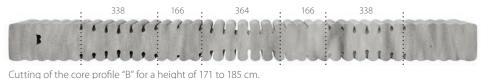

#### CHOICE OF MATTRESS ACCORDING TO CHARACTER HEIGHTS

ALTEZA is the only mattress on our market where you can choose the mattress core according to your body height. Three variants of different zoning range will guarantee you body support exactly in the places where it is most needed.

detail of ALTEZA TALALAY mattress core

detail of ALTEZA TALALAY mattress cover

ALTEZA **TALALAY** 

Cutting the core profile "A" for a figure height of 160 to 170 cm.

Core cutting profile "C" for height over 185 cm. Can only be ordered for mattresses with a minimum length of 210 cm.

#### FEATURES OF THE ALTEZA TALALAY MATTRESS

The ALTEZA TALALAY mattress was created with the aim of ensuring the correct zoning of the core in proportion to the individual height of the user. Thanks to three versions of zoning, the mattress provides ideal support for the body in the anatomically correct position. For this reason, the height of the user must be taken into account when choosing a mattress. We offer three versions: A, B and C, while the "C" profile version can only be ordered for mattresses with a minimum length of 210 cm.