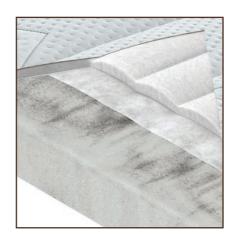

### MATTRESS TOPPERS

MATTRESS TOPPERS

TOPPER VISCO – MINDFOAM® memory foam adapts perfectly to the curves of the human body. The topper is extremely comfortable and, thanks to the properties of the viscoelastic foam, also feels warm. TOPPER VISCO is especially suitable for people who prefer the feeling of a "warmed" bed.

TOPPER VISCO

TOPPER FIRM – TALALAY LATEX® foam feels stiffer, but at the same time extremely elastic and well adaptable. This topper is created for people who prefer to sleep on a harder base.

TOPPER FIRM

Toppers fundamentally adjust the stiffness of the continental beds, and thus the resulting feeling of comfort during sleep. A suitably chosen topper should be pleasant soft, with the ability to adapt to the shape human figure. Comfort topper eliminates critical the pressure of the bed on the contact surfaces of the body, which reduces muscle tension. This, in turn, will positively affect the quality of sleep, which is deeper and more peaceful. FERRETI offers three types of mattress toppers.