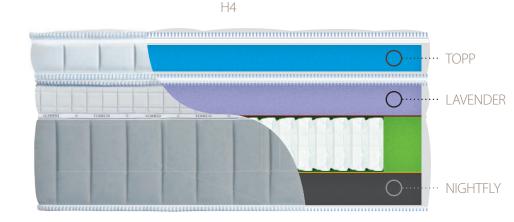

#### TVRDŠIA STRANA

- 6. Comfortable LAVENDER foam
- 5. Spreading layer made of coconut fiber
- 4. Reinforced sides
- 3. Pocket springs with 7 zones
- 2. Spreading layer SEACELL
- Comfortable softened foam NIGHTFLY

#### FEATURES OF THE HARD SIDE OF THE MATTRESS:

For those who prefer a feeling of higher stiffness, this side of the mattress is intended. Higher feeling stiffness is achieved by using a stiffer LAVENDER foam in the surface layer and also a foamier spreading layer made of coconut fiber. 7 zone pocket springs adapt to the transferred load and create perfect support for the user's body in the correct orthopedic position. To increase the feeling of comfort, while maintaining the properties of the harder side of the mattress, a combination with TOPP QUEEN is possible