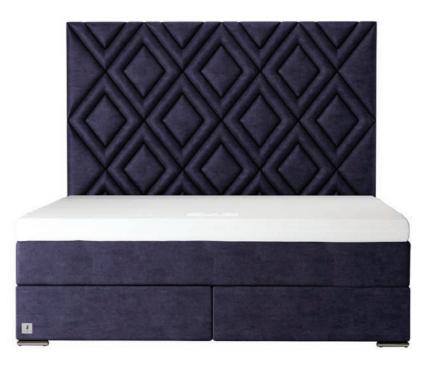

### ELEANOR

upholstery detail

detail of the stool

The ELEANOR bed impresses at first glance with its timeless design and exceptional headboard. It was created by combining modern design, elegance and very precise workmanship with a sense of detail. The dominant element of the headboard is the rhombuses gently connected by an elegant seam, which completes the overall exclusive appearance of the bed. With additional lighting, the natural plasticity of the forehead is further enhanced by the unique play of shadows. The headboard is suitably complemented by elegant stainless steel legs that create a feeling of lightness and airiness. Overall, the ELEANOR bed looks very graceful and balanced.

BOXSPRING HEIGHT: 22 / 32 cm FOOT HEIGHT: 13 cm GUARANTEE: 5 years FOREHEAD HEIGHT: 160 cm FOREHEAD THICKNESS: 9 cm