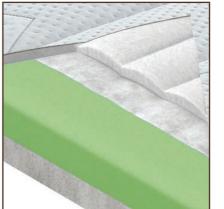

### MATTRESS TOPPERS

MATTRESS TOPPERS

TOPPER VISCO – MINDFOAM® memory foam adapts perfectly to the curves of the human body. The topper is extremely comfortable and, thanks to the properties of the viscoelastic foam, also feels warm. TOPPER VISCO is especially suitable for people who prefer the feeling of a "warmed" bed.

Toppers fundamentally adjust the stiffness of the continental beds, and thus the resulting feeling of comfort during sleep. A suitably chosen topper should be pleasant soft, with the ability to adapt to the shape human figure. Comfort topper eliminates critical the pressure of the bed on the contact surfaces of the body, which reduces muscle tension. This, in turn, will positively affect the quality of sleep, which is deeper and more peaceful. FERRETI offers three types of mattress toppers.

TOPPER SOFT – is extremely flexible and airy at the same time. The top layer of exclusive GREENGEL foam ensures maximum comfort and airiness. The bottom layer of NANOSILVER® foam provides the required support for the spine. This model meets all the requirements for an ideal mattress topper.