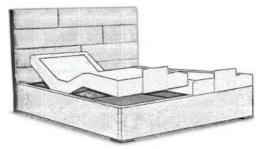

#### **DESIGN BED:**

- BASIC
- SIDE STORAGE
- FRONT STORAGE

The storage spaces have grids that can be folded out from the legs (NV) or from the side (BV). The choice of the type of grid for the hinges should take into account the spatial possibilities after installing the bed in the bedroom – from which side access to the UP will be more convenient. In the version without UP in addition to all the regular grids from the offer, it is also possible to use special electrically adjustable grids for absolute comfort during sleep, but also for moments of active rest, e.g. while reading. The height of the sides is 25 cm, 30 cm and 35 cm.

#### STORAGE EXCLUSIVE

This type of sleep system provides several advantages. It is more advantageous in terms of space, because the surface of the bed occupies the same area as the sleeping surface in the interiors. At the same time, there is a large storage space in the bed without further divisions. Access to the storage space is convenient even when using "double mattresses".