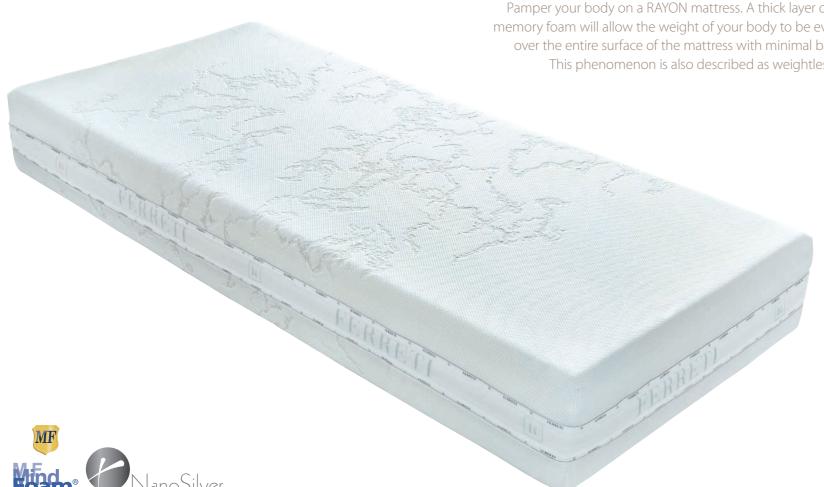

### **RAYON**

#### MATTRESS WITH MINIMUM BACK PRESSURE ON YOUR BODY

Pamper your body on a RAYON mattress. A thick layer of high-quality memory foam will allow the weight of your body to be evenly distributed over the entire surface of the mattress with minimal back pressure. This phenomenon is also described as weightlessness.

#### A. RAYON MATTRESS COVER

VISCOSE fiber, as the basis of the mattress cover, is made of cellulose. This guarantees the fabric good absorbency, nonshrinking, breathability and unique adaptability for perfect support of the point elasticity of the mattress core. The cover fabric is very soft and comfortable to the touch. The unique woven pattern creates a very elegant impression on the mattress.

#### PROPERTIES OF RAYON MATTRESS CORE

A thick layer of high-quality MIND FOAM® memory foam reacts perfectly to your body temperature, eliminating the formation of points with high back pressure. The result is better blood circulation and more peaceful sleep without constant changes in body position. The perfect shaping of the mattress provides ideal support for your neck, back, shoulders and legs. Your body is thus in the correct anatomical position during sleep.

MIND FOAM® memory foam, which is used for the upper part of the mattress, was developed with the aim of giving perfect support to the human body when lying down. Its basis is viscoelastic foam supplemented with the unique ability of point elasticity with minimal back pressure. The result is a perfect feeling of relaxation and accelerated regeneration of the body during sleep.

The bottom side of the mattress uses a unique brand NANOSILVER foam, which is characterized by permanent elasticity, excellent elasticity and a high standard of point elasticity. The RAYON mattress is produced in two versions of hardness H2 / H3 and also in two heights of 20 and 25 cm.