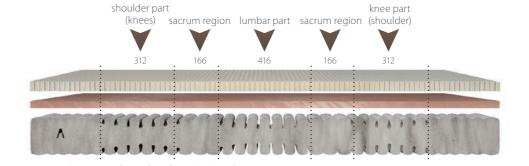

#### CHOICE OF MATTRESS ACCORDING TO CHARACTER HEIGHTS

ALTEZA is the only mattress on our market where you can choose the mattress core according to your body height. Three variants of different zoning range will guarantee you body support exactly in the places where it is most needed.

detail of ALTEZA TALALAY mattress core

detail of ALTEZA TALALAY mattress cover

ALTEZA **TALALAY** 

Cutting the core profile "A" for a figure height of 160 to 170 cm.

Core cutting profile "C" for height over 185 cm. Can only be ordered for mattresses with a minimum length of 210 cm.

#### FEATURES OF THE ALTEZA TALALAY MATTRESS

The ALTEZA TALALAY mattress was created with the aim of ensuring the correct zoning of the core in proportion to the individual height of the user. Thanks to three versions of zoning, the mattress provides ideal support for the body in the anatomically correct position. For this reason, the height of the user must be taken into account when choosing a mattress. We offer three versions: A, B and C, while the "C" profile version can only be ordered for mattresses with a minimum length of 210 cm.