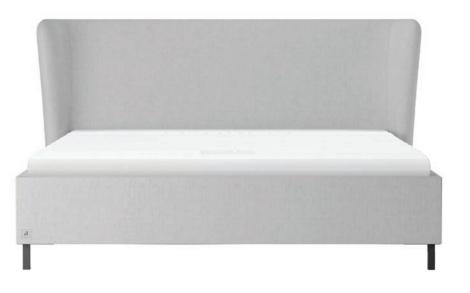

### BELLA

upholstery detail

detail of the headboard

The BELLA bed is distinctly feminine, elegant, soft and playful at the same time. The dominant feature of the bed is the spatially generous headboard with rich decoration of hand-wrapped buttons, finished on both sides by gently rounded sides. The significant plasticity of the forehead is achieved by symmetrically pulling in a large number of buttons.

The basis for an exceptional design is the high quality of the materials used and their perfect processing.