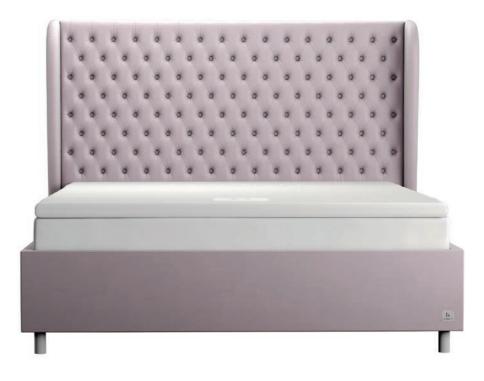

### **AMBRA**

detail of the headboard

upholstery detail

In this bed, elements of classic design and precise upholstery art are sensitively connected. A gently bent headboard, a beautifully crafted arch and a classic design of subtle curves and curves are typical features of the AMBRA bed. The beauty of the natural structure of the leather is further emphasized by its high-quality workmanship.

The interestingly shaped wooden legs of the bed appropriately complete the overall design. The AMBRA bed will be a jewel in your bedroom and will fill your home with warmth and harmony from natural materials. The bed is made of high-quality leather from the leading Italian manufacturer Gruppo Mastrotto. The leather is dyed exclusively with natural pigments that emphasize the beauty of its natural structure.

A new feature of the AMBRA bed is the option of upholstering the AMBRA bed in designer fabrics with a wide color palette.

FOREHEAD HEIGHT: 155 cm FOREHEAD THICKNESS: 15 / 25 cm THE HEIGHT OF THE BED FRAME: 35 x 5 cm FOOT HEIGHT: 13 cm GUARANTEE: 5 years