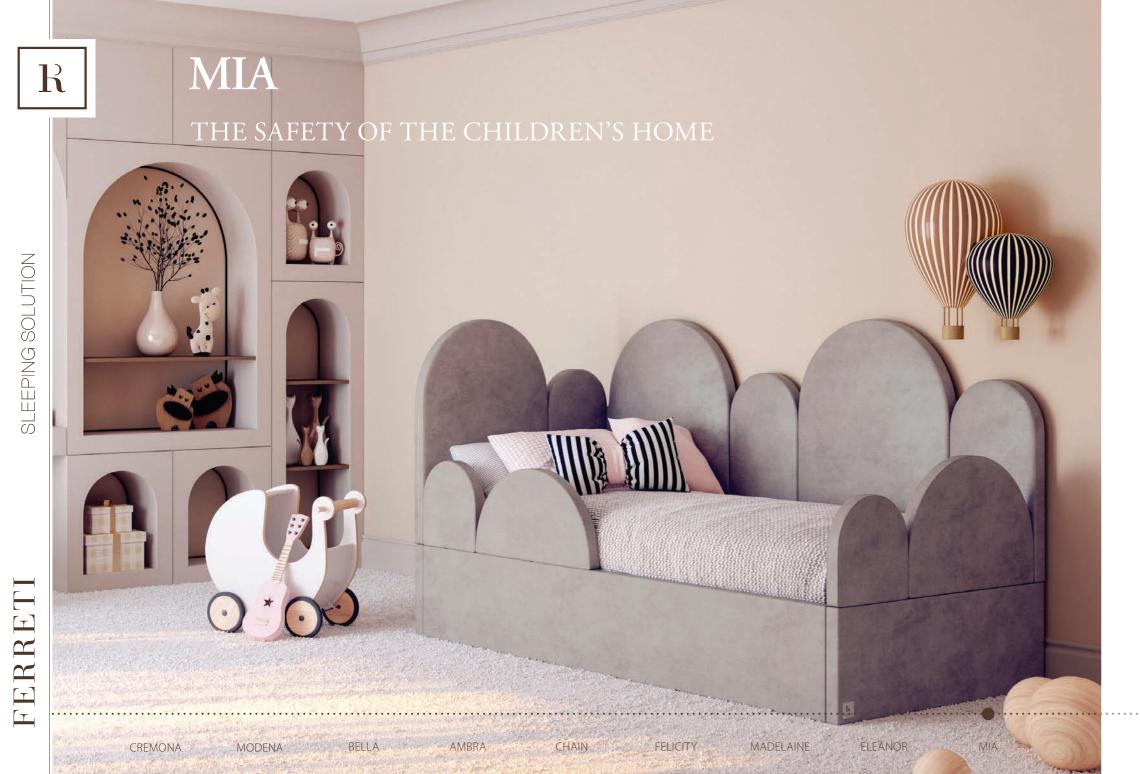

### MIA

upholstery detail

forehead detail

The MIA children's bed is an ideal choice for parents who are looking for a quality and stylish bed for their children. Its characteristic design element is the arched parts of the headboard. These parts give the bed a unique look and at the same time ensure the safety of the child. The MIA bed is designed to minimize the risk of injury while providing children with a comfortable and safe sleeping environment. All the materials used are of the highest quality, which makes the bed not only safe, but also strong and stable. Thanks to all its features and qualities, the MIA children's bed is an excellent investment in the future of the child and the entire family.

FOREHEAD HEIGHT: 121 cm FOREHEAD THICKNESS: 6 cm HEIGHT SIDES: 103 cm, 78 cm, 68 cm FOOT HEIGHT: 8 cm GUARANTEE: 5 years