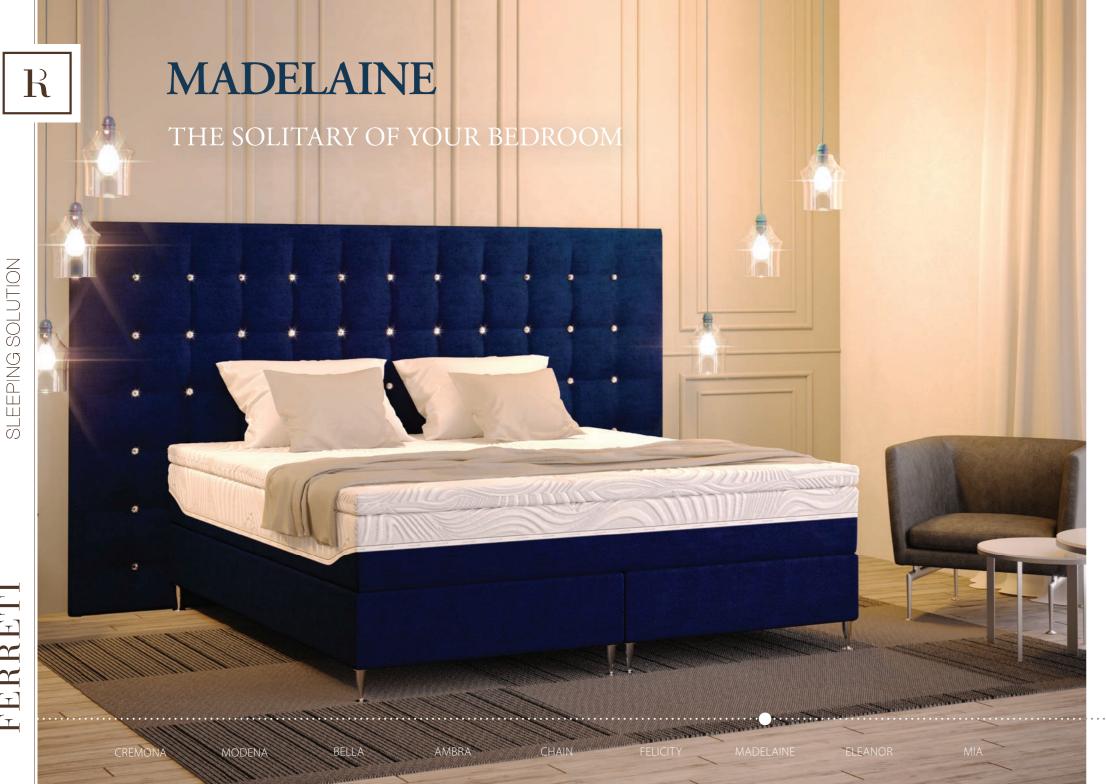

### MADELAINE

1. Front with SWAROVSKY crystals

2. Front with SWAROVSKI crystals/upholstered buttons

3. Front with padded buttons

The MADELAINE bed is destined to become a unique solitaire in your bedroom. The basis of the design is classic – traditional upholstery processing with "pulls" that add to the plasticity of its appearance. MADELAINE attracts attention with its elegance and the subtle effect of the reflection of SWAROVSKI crystals, which are delicately incorporated into the head of the bed and create a pleasant atmosphere in the light. This exclusive bed stands out best in a large space. The MADELAINE bed underlines the uniqueness of its owner.

The bed is produced in three variants. Headpiece with SWAROVSKI crystals; forehead with a combination of crystals and padded buttons; forehead with padded buttons.

FOREHEAD HEIGHT: 150 cm BOXSPRING HEIGHT: 22 / 32 cm GUARANTEE: 5 years FOREHEAD THICKNESS: 12 cm FOOT HEIGHT: 11 cm