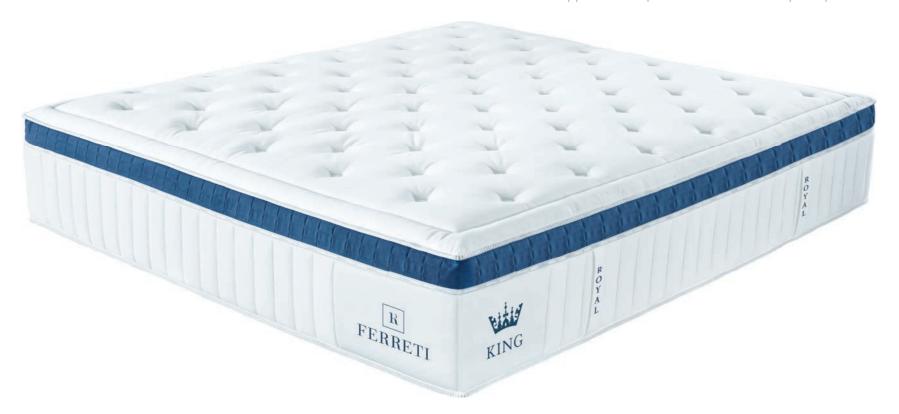

ROYAL COLLECTION from the FERRETI brand – these are the most luxurious mattresses, carefully made from first-class materials with an emphasis on details and quality. They are designed to meet the most demanding sleep requirements and provide you with a feeling of complete comfort and relaxation. They enable high variability in the formation of the resulting stiffness of sleep and thus give you the opportunity to create perfect comfort according to your preferences. Our collection includes KING, QUEEN mattresses and also TOP QUEEN top mattress. Treat yourself to the best with the ROYAL COLLECTION by FERRETI and discover a world of endless luxury and comfort while sleeping.

### **KING**

#### LONG LIVE THE KING! SOPHISTICATED CONNECTION OF SPRINGS WITH EXTRA CLASS FOAM TO ACHIEVE KINGLY COMFORT

The ability of the visco-elastic memory foam to maximize the area of support to the greatest extent possible, in combination with the pocket spring in the core, ensures royal comfort and perfect support of the spine in the correct orthopedic position.

mattress KING grips

The King mattress cover is enhanced with grips that make handling the mattress easier.

1. Mind Foam® Soft (6 cm) · · ·

2. Seacell spreading layer 4. Pocket springs (13 cm) • 5. Coconut layer (1 cm) · · 6. Frame foam Nanosilver (13 cm) 7. Pocket springs (13 cm) •