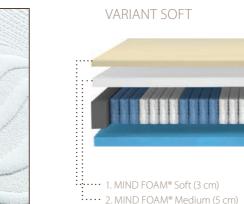

#### VARIANT MEDIUM

#### CORE FEATURES OF ELEANOR HYBRID soft

This mattress is a combination of advanced foams as well as the Multipocket System 1000 for maximum comfort. The mattress will suit a wide range of customers, it perfectly accommodates users of different weights and body types.

The top layer provides an absolute feeling of comfort thanks to two layers of MIND FOAM® foam. It is a branded memory foam of the latest generation. It provides high comfort even in a cold environment and significantly faster adaptability when changing position.

With the 1000 spring system, each spring is stored in a bag, which allows it to copy the point load independently. It adds orthopedic spine support capabilities to its features thanks to a greater number of springs and their distribution into seven stiffness zones. Thus, a large number of independently "working" orthopedic points will give you a feeling of maximum comfort.

#### CORE FEATURES OF ELEANOR HYBRID medium

In the medium version, in order to achieve a higher level of stiffness, one layer of MIND FOAM® foam is replaced by EvoPorecHRC® foam.

We used EvoPoreHRC® foam in the mattress, which is characterized by good dynamic and elastic properties, and at the same time is extremely stable and consistent. It is a foam with revolutionary constancy of all parameters, even under the influence of moisture, heat and pressure – three factors that have a negative effect on the foam in the mattress when sleeping.

Conventional foams have a problem dealing with them and usually there is a significant change in the elastic-mechanical properties of the foams. Compared to them, the EvoPoreHRC® foam shows long-term unchanged parameters even with the negative interaction of the mentioned factors.