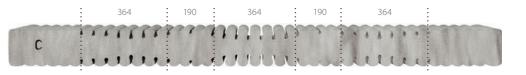

#### CHOICE OF MATTRESS ACCORDING TO CHARACTER HEIGHTS

ALTEZA is the only mattress on our market where you can choose the mattress core according to your body height. Three variants of different zoning range will guarantee you body support exactly in the places where it is most needed.

detail of ALTEZA TALALAY mattress core

detail of ALTEZA TALALAY mattress cover

ALTEZA **TALALAY** 

Cutting the core profile "A" for a figure height of 160 to 170 cm.

Core cutting profile "C" for height over 185 cm. Can only be ordered for mattresses with a minimum length of 210 cm.

#### FEATURES OF THE ALTEZA TALALAY MATTRESS

The ALTEZA TALALAY mattress was created with the aim of ensuring the correct zoning of the core in proportion to the individual height of the user. Thanks to three versions of zoning, the mattress provides ideal support for the body in the anatomically correct position. For this reason, the height of the user must be taken into account when choosing a mattress. We offer three versions: A, B and C, while the "C" profile version can only be ordered for mattresses with a minimum length of 210 cm.